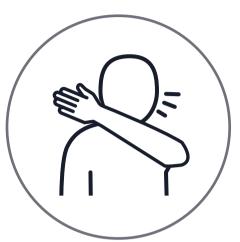

## HELP PREVENT INFECTION

Stay at least

1.5 m AWAY

from others!

Wash **HANDS** regularly and thoroughly with **SOAP AND WATER** for 20 seconds

Cough and sneeze into your **ELBOW** or a **TISSUE**, not into your hand.