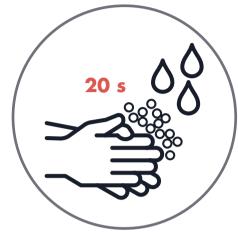

## HELP PREVENT INFECTION

Stay at least

1.5 m AWAY

from others!

Wash **HANDS** regularly and thoroughly with **SOAP AND WATER** for 20 seconds

Cough and sneeze into your **ELBOW** or a **TISSUE**, not into your hand.