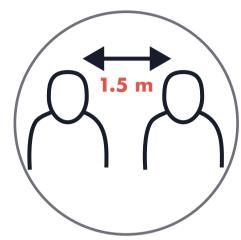

## HELP PREVENT INFECTION

Stay at least

1.5 m AWAY

from others!

Wash **HANDS** regularly and thoroughly with **SOAP AND WATER** for 20 seconds

Cough and sneeze into your **ELBOW** or a **TISSUE**, not into your hand.